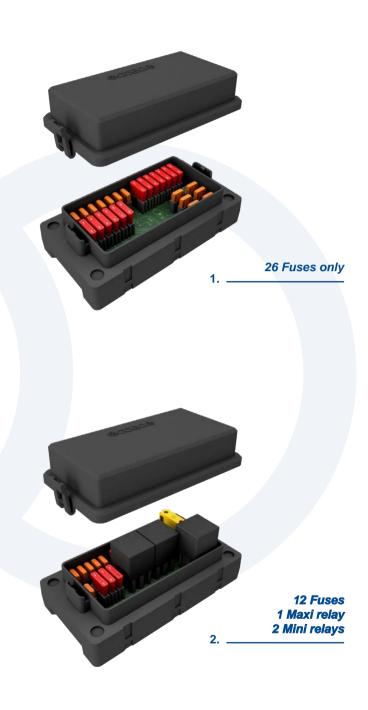

### **VERSIONS**

1. Fuses only

2. Fuses relays

In both versions there is an inspection cover for monitoring and replacement of fuses and relays

The product its the evolution of the current COBO fuses boxes and relays wired